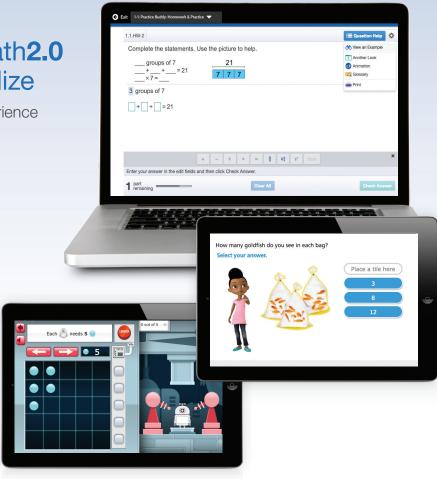

### New York enVisionmath2.0 Digital Course on Realize

- Comprehensive digital course experience aligned to the NGLS-M
- Search content by NGLS-M
- Includes diagnostic, formative, and summative assessments
- Assess the NGI S-M and view mastery reports by standard
- Fully **customizable** with easy navigation