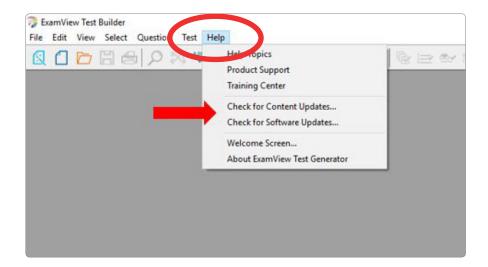

If you have not used ExamView before, you will need to create an account. The most important part is the **State/Region field** where you must enter "FL". This selects Florida Standards for use.

From time to time there may be updates to the software and/or content. You can check for these by clicking on the "Help" menu inside of ExamView.