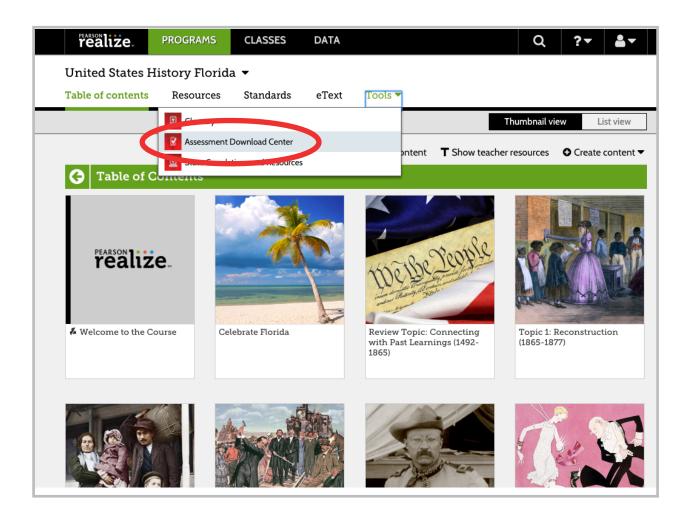

From inside your FLORIDA Course, select "Tools"

From the Tools menu, select "Assessment Download Center"

The below window will appear with instructions on downloading ExamView.