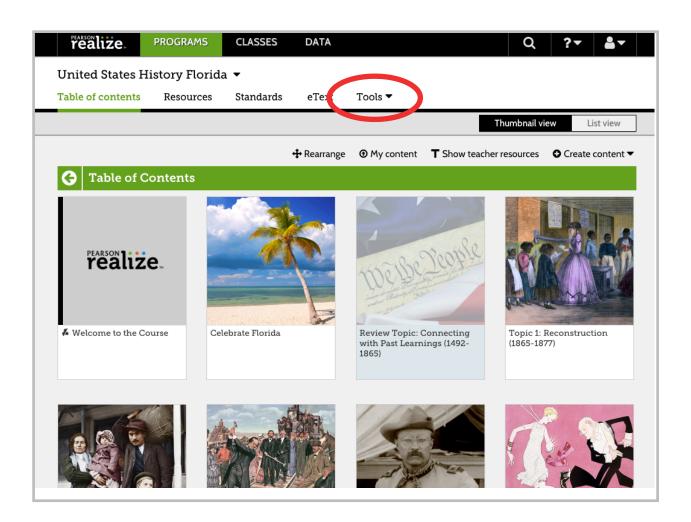

From inside your FLORIDA Course, select "Tools"

From the Tools menu, select "Assessment Download Center"

The below window will appear with instructions on downloading ExamView.