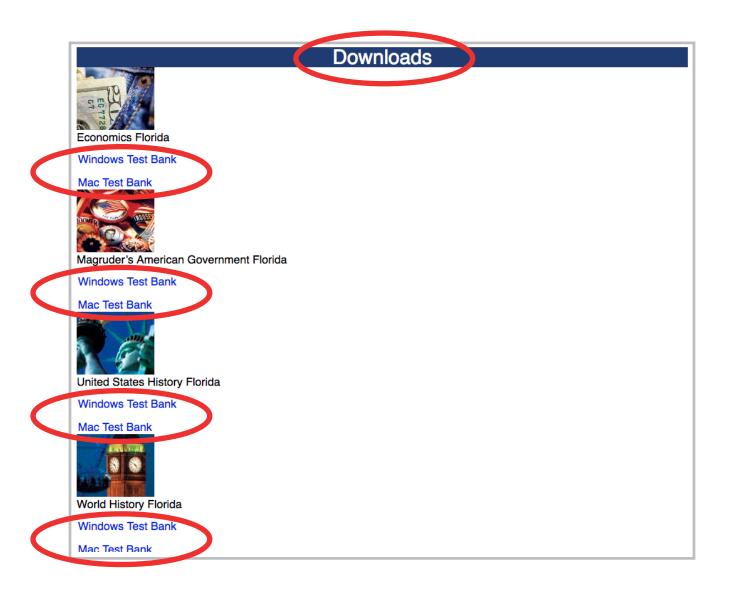

#### **Instructions**

The ExamView software, testbanks, and supporting documents are gathered together in .zip files. To download and install ExamView:

- Click on the WIN or MAC link under the title you desire.
- Your browser may ask you whether you want to open or download the file. If so, choose download, and if prompted, select a download location. (on Windows 7+, downloads typically go into the Downloads folder on your desktop).
- Unzip the files with a program that opens .zip files.
- Double-click on Setup.exe (Windows) or ExamView Installer .pkg (Machintosh) and follow the prompts to install the software.

Scroll to **"Downloads"** section and select the **"Test Bank"** your want. If you are a MAC and PC user, follow the prompts to download Exam*View*.

You will be prompted to download ExamView software to your computer.