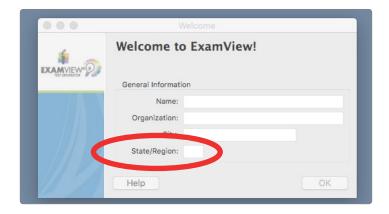

If you have not used ExamView before, you will need to create an account. The most important part is the **State/Region field** where you must enter "FL". This selects Florida Standards for use.

From time to time there may be updates to the software and/or content. You can check for these by clicking on the "Help" menu inside of ExamView.