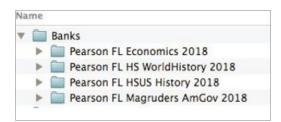

#### On a MAC:

- 1. Open Finder window and select Applications.
- 2. Locate elnstruction folder.
- 3. Open the ExamView Pro folder.
- 4. Open the Banks folder
- 5. You will then see your downloaded content as shown below

#### On a PC:

- 1. In your search menu, type programs
- 2. Locate the elnstruction folder.
- 3. Open the Exam*View* folder
- 4. Open the Banks folder
- 5. You will then see your downloaded content as shown below.