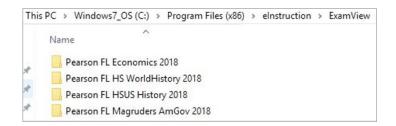

#### On a PC:

- 1. In your search menu, type programs
- 2. Locate the elnstruction folder.
- 3. Open the Exam*View* folder
- 4. Open the Banks folder
- 5. You will then see your downloaded content as shown below.