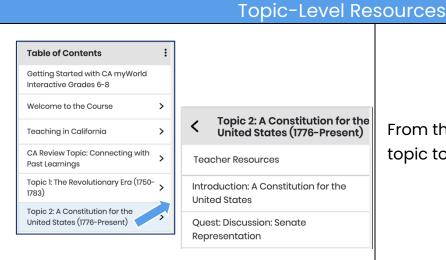

# Digital Path—Topic and Lesson Exploration

From the **Table of Contents**, click a topic to explore the following.