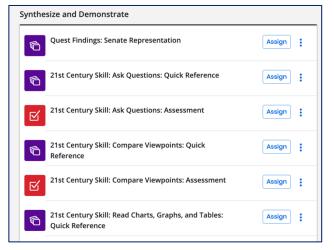

# Synthesize and Demonstrate

- Quest Findings
- 21st Century Skills Assessments

Click a Lesson to explore the following.

- 1. Lesson # and Title
- 2. Standards Link
- 3. Teacher Resources

- Analysis Skill/Primary Source