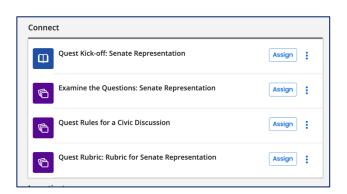

# Digital Path—Topic and Lesson Exploration



From the **Table of Contents**, click a topic to explore the following.





#### **Teacher Resources**

- Active Journal Answer Keys
- Editable Lesson Plans
- Interactivity Answer Keys
- Lesson Summaries
- Assessment Answer Keys
- Reading Support
- Spanish resources
- Access to Teacher's Edition

### Introduction

- Standards Link
- Topic Opener & Video
- · Essential Question
- Interactive Topic Map
- Interactive Topic Timeline









#### Quest

An inquiry-based project in every topic

### Connect

- Quest Kick Off
- Examine the Question
- Quest activities

## Investigate

- Quest Connections
- Quest Sources
- Primary Sources
- 21st Century Skills

# Synthesize and Demonstrate

- Quest Findings
- 21st Century Skills Assessments





Click a Lesson to explore the following.

- 1. Lesson # and Title
- 2. Standards Link
- 3. Teacher Resources

- Analysis Skill/Primary Source

## Synthesize & Demonstrate

- Lesson Check & Writing Workshop