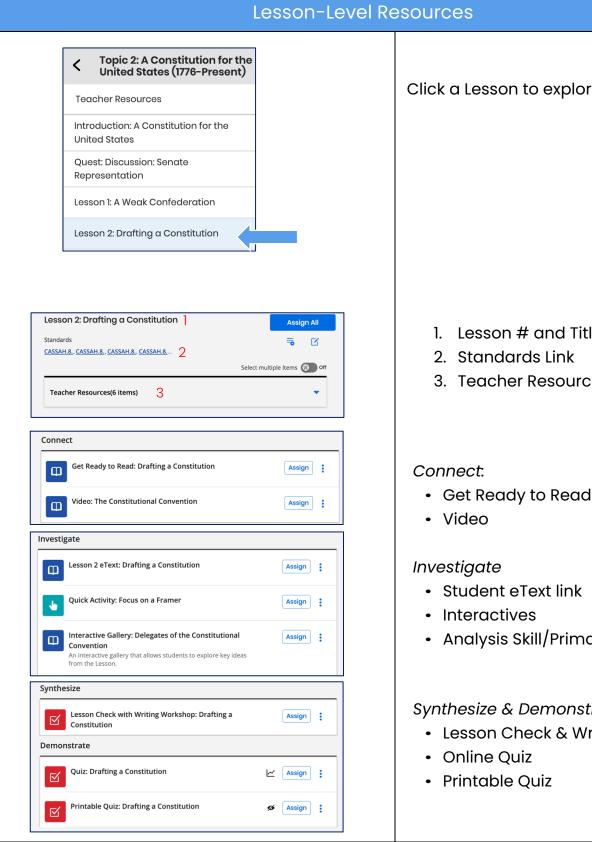

# Synthesize and Demonstrate

- Quest Findings
- 21st Century Skills Assessments

Click a Lesson to explore the following.

- 1. Lesson # and Title
- 2. Standards Link
- 3. Teacher Resources

- Analysis Skill/Primary Source

## Synthesize & Demonstrate

- Lesson Check & Writing Workshop