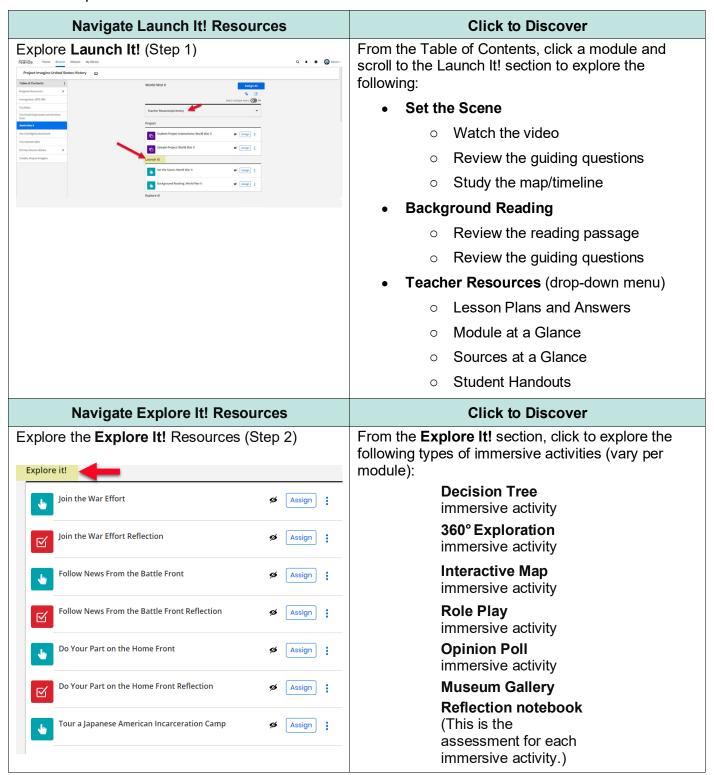

## Digital Path: Three-Part Learning Model Walk-through

Not sure how to access Project Imagine resources for the three-part learning model? Follow the path to learn how!

| Navigate Apply It! Resources                                                                                                                | Click to Discover                                       |
|---------------------------------------------------------------------------------------------------------------------------------------------|---------------------------------------------------------|
| Explore the Apply It! Resources (Step 3)  Apply it!  Document-Based Writing Activity: World War II  Civic Discussion: World War II  Assign: | From the <b>Apply It!</b> section, click the following: |