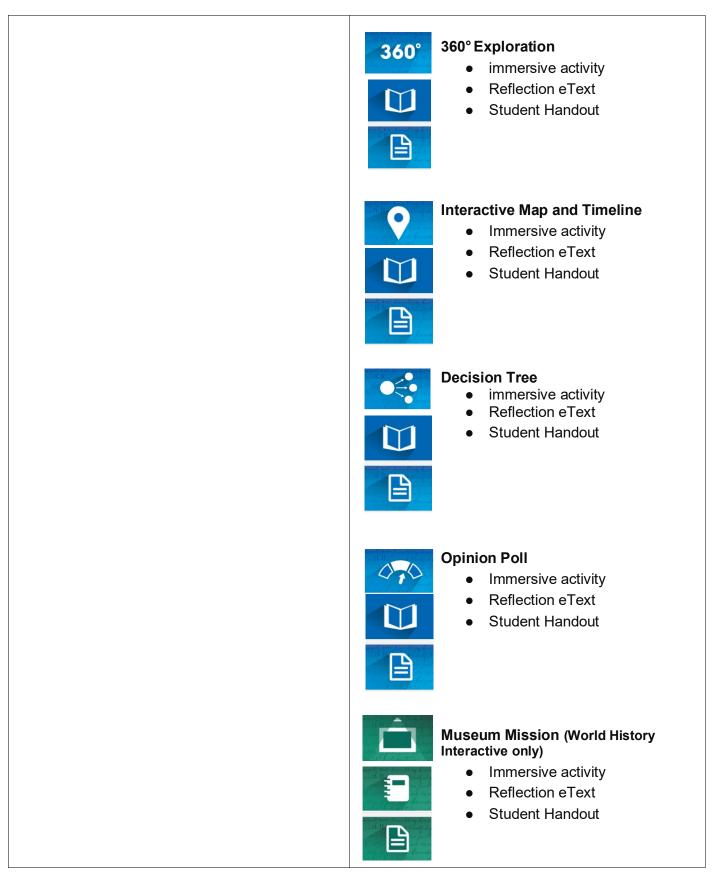

## **Digital Path—Explore Project Imagine Resources**

Not sure how to access Project Imagine<sup>™</sup> resources for US History and World History Interactive programs? Follow this path to learn how!

| ollow this pa                                                                                                                                                                                                                                                                                                                                                                                                                                                                                                                                                                                                                                                                                                                                 | th to learn how!                                    |                                                                                                                                                                                                                                                                                                                                                                               |
|-----------------------------------------------------------------------------------------------------------------------------------------------------------------------------------------------------------------------------------------------------------------------------------------------------------------------------------------------------------------------------------------------------------------------------------------------------------------------------------------------------------------------------------------------------------------------------------------------------------------------------------------------------------------------------------------------------------------------------------------------|-----------------------------------------------------|-------------------------------------------------------------------------------------------------------------------------------------------------------------------------------------------------------------------------------------------------------------------------------------------------------------------------------------------------------------------------------|
| Navigate Project Imagine Resources         Explore the Project Imagine folder resources         realize.       Home       Explore the Project Imagine folder resources                                                                                                                                                                                                                                                                                                                                                                                                                                                                                                                                                                        |                                                     | Click to Discover<br>From the Table of Contents, scroll down to the<br>Project Imagine folder. Select the following to<br>explore:                                                                                                                                                                                                                                            |
|                                                                                                                                                                                                                                                                                                                                                                                                                                                                                                                                                                                                                                                                                                                                               |                                                     |                                                                                                                                                                                                                                                                                                                                                                               |
| Project Imagine Project Imagine: Primary Source Dibrary                                                                                                                                                                                                                                                                                                                                                                                                                                                                                                                                                                                                                                                                                       | Project Imagine: Immigration, 1870-1914             | Project Imagine: Primary Source Library<br>(organized by modules)                                                                                                                                                                                                                                                                                                             |
| Project Imagine: Immigration, 1870-<br>1914<br>Project Imagine: The 1920s                                                                                                                                                                                                                                                                                                                                                                                                                                                                                                                                                                                                                                                                     | Select multiple items 🐼 orr                         | <ul> <li>US History Interactive Available Modules<br/>include:</li> </ul>                                                                                                                                                                                                                                                                                                     |
| Project Imagine: The Great<br>Depression and the New Deal                                                                                                                                                                                                                                                                                                                                                                                                                                                                                                                                                                                                                                                                                     |                                                     |                                                                                                                                                                                                                                                                                                                                                                               |
| Project Imagine: The Civil Rights<br>Movement<br>Project Imagine: The Vietnam Era<br>Vietnam Project Imagine<br>Project Imagine: Ancient Oresco<br>Project Imagine: Ancient Oresco<br>Project Imagine: Ancient Oresco<br>Project Imagine: The Ronalisance<br>Project Imagine: The Ronalisance | e 🔟 🌶<br>Project Imagine: Ancient Greece Assign All | <ul> <li>Immigration, 1870-1914</li> <li>The 1920s</li> <li>The Great Depression and the New Deal</li> <li>World War II</li> <li>The Civil Rights Movement</li> <li>The Vietnam Era</li> </ul> World History Interactive Available Modules <ul> <li>Greece</li> <li>China</li> <li>Renaissance</li> <li>Industrial Revolution</li> <li>World War 1</li> <li>Africa</li> </ul> |
| Navigate a                                                                                                                                                                                                                                                                                                                                                                                                                                                                                                                                                                                                                                                                                                                                    | Project Imagine Module Folder                       | Click to Discover                                                                                                                                                                                                                                                                                                                                                             |
|                                                                                                                                                                                                                                                                                                                                                                                                                                                                                                                                                                                                                                                                                                                                               | dule and available support                          | From a Project Imagine module folder, click to<br>explore one of the following immersive activities an<br>accompanying support materials:                                                                                                                                                                                                                                     |