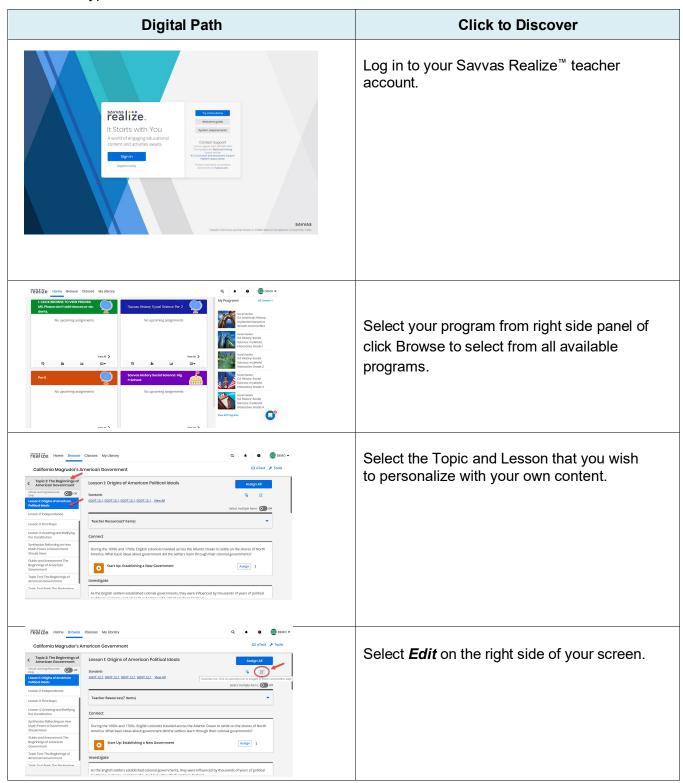

## **Digital Path: Personalize Lesson Content with Edit Tool**

Follow the Digital Path guidance to discover how to personalize lesson content with your own resources, hyperlinks and more.

Γ

٦

| Image: Second L Origins of American Political Ideals         Image: Second L Origins Ideals         Image: Second L                                                                                                                                                                                                                                                                                                                                                                                                                                                                                                                                                                                                                                                                           | Click the <b>+</b> <i>Add</i> , in the section you wish to add<br>your personalized content. Select the<br>appropriate option (Upload a file, Insert a link,<br>add a title, leave a note, etc.) This can be a file<br>you wish to upload, a hyperlink, or even just a<br>note for students. It's up to you! |
|---------------------------------------------------------------------------------------------------------------------------------------------------------------------------------------------------------------------------------------------------------------------------------------------------------------------------------------------------------------------------------------------------------------------------------------------------------------------------------------------------------------------------------------------------------------------------------------------------------------------------------------------------------------------------------------------------------------------------------------------------------------------------------------------------------------------------------------------------------------------------------------------------------------------------------------------------------------------------------------------------------------------------------------------------------------------------------------------------------------------------------------------------------------------------------------------------------------------------------------------------------------------------------------------------------------------------------------------------------------------------------------------------------------------------------------------------------------------------------------------------------------------------------------------------------------------------------------------------------------------------------------------------------------------------------------------------------------------------------------------------------------------------------------------------------------------------------------------------------------------------------------------------------------------------------------------------------------------------------------------------------------------------------------------------------------------------------------------------------------------------|--------------------------------------------------------------------------------------------------------------------------------------------------------------------------------------------------------------------------------------------------------------------------------------------------------------|
| Add a link:       Cancel       Add         Ut:       Intp://www.akidets.com/unbiased balanced news       Intp://www.akidets.com/unbiased balanced news       Intp://www.akidets.com/unbiased balanced news         Image: State of the state of t                                                                                                                            | In this example, we inserted a link for students<br>to use and provided simple directions. When<br>done, click <i>Add</i> .                                                                                                                                                                                  |
| Editing: Lesson I: An Ovarviaw of the Constitution Make Iyour own. Add Inic, uplead fies, and write notes to your students.     Add =     Connect     Onenect     Onenect | The new item will appear. Click <b>Save</b> to complete the process.                                                                                                                                                                                                                                         |
|                                                                                                                                                                                                                                                                                                                                                                                                                                                                                                                                                                                                                                                                                                                                                                                                                                                                                                                                                                                                                                                                                                                                                                                                                                                                                                                                                                                                                                                                                                                                                                                                                                                                                                                                                                                                                                                                                                                                                                                                                                                                                                                           | The new content is now ready to be assigned to students as part of the lesson.                                                                                                                                                                                                                               |
|                                                                                                                                                                                                                                                                                                                                                                                                                                                                                                                                                                                                                                                                                                                                                                                                                                                                                                                                                                                                                                                                                                                                                                                                                                                                                                                                                                                                                                                                                                                                                                                                                                                                                                                                                                                                                                                                                                                                                                                                                                                                                                                           | You can select Assign All and assign it along with the rest of the content in the lesson.                                                                                                                                                                                                                    |